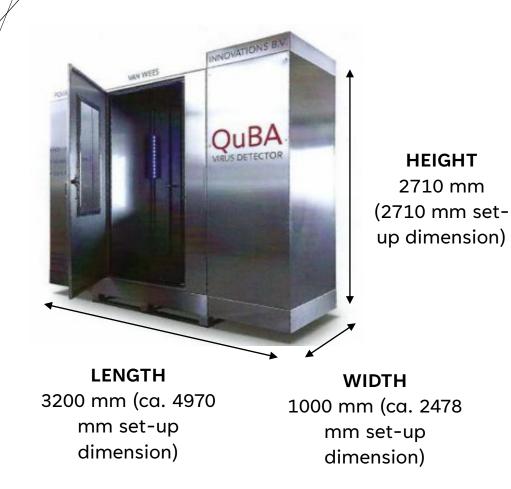

### **TECHNICAL SPECIFICATIONS**

- WEIGHT: ca. 1800 kg
- NOMINAL VOLTAGE: 400V / 3/N/PE
- **POWER CONSUMPTION**: 9 kW
- EQUIPMENT: Mobile ramp for wheelchair users (small version)
- **OPTIONS:** Large ramp for stationary use. Dimensions: L=1980 mm; B=1200 mm
- WORKSTATION: Roll container. Including consumables starter kit