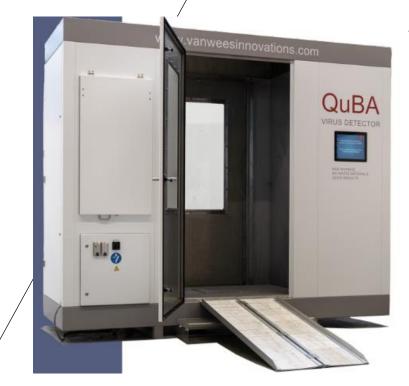

## THE PROBLEM – INFECTIOUS DISEASE

QUBA (Quick Breath Analyzer) is a NON-INVASIVE RAPID TEST:

- Measuring particles of a specific size out of a breath sample released after shouting or singing, coming from the tested person, who is in the QuBA cabin.
- Released after shouting or singing, coming from the tested person, who is in the QuBA cabin.
- QuBA®) is a test cabin, equipped with a measurement system that detects whether someone is able to pass on the COVID-19 virus or any other airborne virus to the next host.

## THE SOLUTION – QUBA USA

QUBA (Quick Breath Analyzer) is a NON-INVASIVE RAPID TEST:

- Measuring particles of a specific size out of a breath sample - released after shouting or singing, coming from the tested person, who is in the QuBA cabin.
- Released after shouting or singing, coming from the tested person, who is in the QuBA cabin.
- QuBA®) is a test cabin, equipped with a measurement system that detects whether someone is able to pass on the COVID-19 virus or any other airborne virus to the next host.

### THE PRODUCT – QUBA USA

- The exhaled air is captured, transferred to a buffer space and transported to a dryer to remove the moisture parts from the aerosols. The remaining air with only virus particles goes through the measuring device.
- The measuring device reports the distribution of particles: amounts and diameters (nm).
- Based on the unique diameter of viruses, a conclusion is drawn.
- A negative result means a person is not contaminated or contaminated ≤ 1,5 days ago – and therefore not contagious within the next 24 hours. This is because the specific illness curve of the COVID-19 virus.
- A positive result means the person is contagious and should go into quarantine.