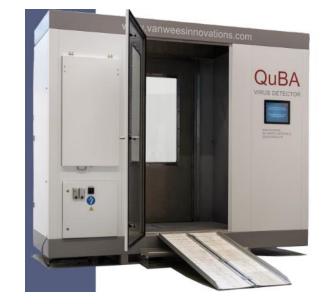

## THE PROBLEM – INFECTIOUS DISEASE

QUBA (Quick Breath Analyzer) is a NON-INVASIVE RAPID TEST:

- Measuring particles of a specific size out of a breath sample released after shouting or singing, coming from the tested person, who is in the QuBA cabin.
- Released after shouting or singing, coming from the tested person, who is in the QuBA cabin.
- QuBA®) is a test cabin, equipped with a measurement system that detects whether someone is able to pass on the COVID-19 virus or any other airborne virus to the next host.

## THE SOLUTION – QUBA USA

QUBA (Quick Breath Analyzer) is a NON-INVASIVE RAPID TEST:

- Measuring particles of a specific size out of a breath sample - released after shouting or singing, coming from the tested person, who is in the QuBA cabin.
- Released after shouting or singing, coming from the tested person, who is in the QuBA cabin.
- QuBA®) is a test cabin, equipped with a measurement system that detects whether someone is able to pass on the COVID-19 virus or any other airborne virus to the next host.

### THE PRODUCT – QUBA USA

- The exhaled air is captured, transferred to a buffer space and transported to a dryer to remove the moisture parts from the aerosols. The remaining air with only virus particles goes through the measuring device.
- The measuring device reports the distribution of particles: amounts and diameters (nm).
- Based on the unique diameter of viruses, a conclusion is drawn.
- A negative result means a person is not contaminated or contaminated ≤ 1,5 days ago – and therefore not contagious within the next 24 hours. This is because the specific illness curve of the COVID-19 virus.
- A positive result means the person is contagious and should go into quarantine.