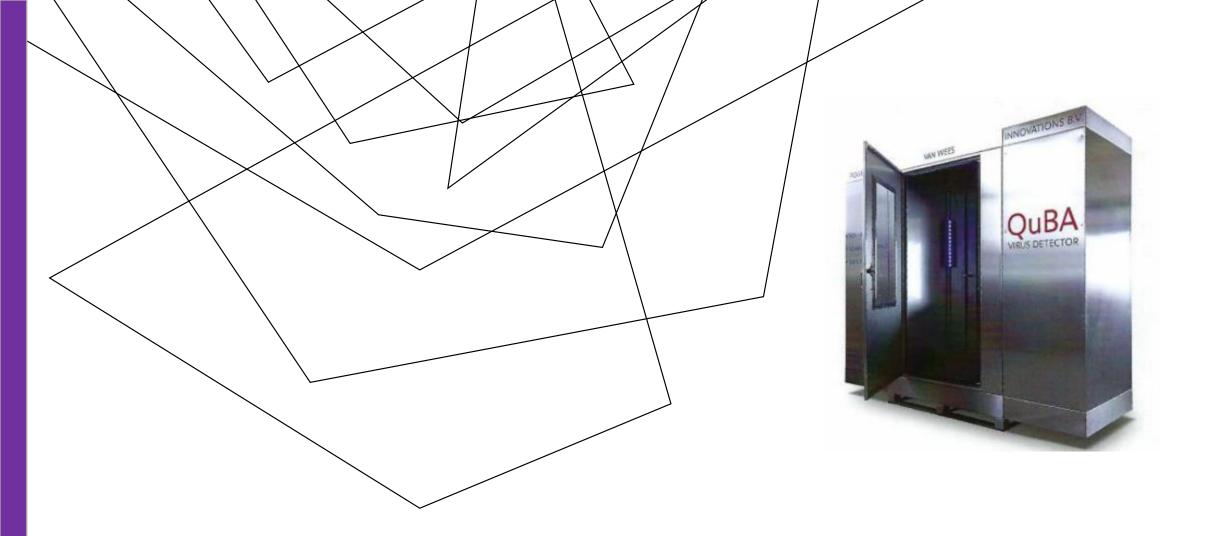

## THE PROBLEM – INFECTIOUS DISEASE

QUBA (Quick Breath Analyzer) is a NON-INVASIVE RAPID TEST:

- Measuring particles of a specific size out of a breath sample released after shouting or singing, coming from the tested person, who is in the QuBA cabin.
- Released after shouting or singing, coming from the tested person, who is in the QuBA cabin.
- QuBA®) is a test cabin, equipped with a measurement system that detects whether someone is able to pass on the COVID-19 virus or any other airborne virus to the next host.

## THE SOLUTION – QUBA USA

QUBA (Quick Breath Analyzer) is a NON-INVASIVE RAPID TEST:

- Measuring particles of a specific size out of a breath sample - released after shouting or singing, coming from the tested person, who is in the QuBA cabin.
- Released after shouting or singing, coming from the tested person, who is in the QuBA cabin.
- QuBA®) is a test cabin, equipped with a measurement system that detects whether someone is able to pass on the COVID-19 virus or any other airborne virus to the next host.

### THE PRODUCT – QUBA USA

- The exhaled air is captured, transferred to a buffer space and transported to a dryer to remove the moisture parts from the aerosols. The remaining air with only virus particles goes through the measuring device.
- The measuring device reports the distribution of particles: amounts and diameters (nm).
- Based on the unique diameter of viruses, a conclusion is drawn.
- A negative result means a person is not contaminated or contaminated ≤ 1,5 days ago – and therefore not contagious within the next 24 hours. This is because the specific illness curve of the COVID-19 virus.
- A positive result means the person is contagious and should go into quarantine.