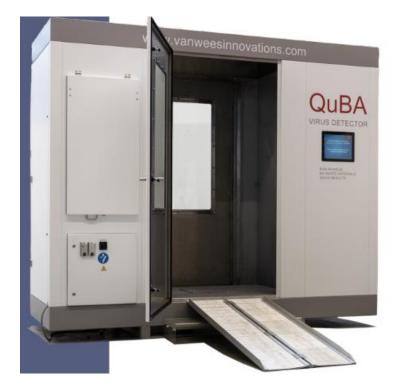

## THE PROBLEM – INFECTIOUS DISEASE

QUBA (Quick Breath Analyzer) is a NON-INVASIVE RAPID TEST:

- Measuring particles of a specific size out of a breath sample released after shouting or singing, coming from the tested person, who is in the QuBA cabin.
- Released after shouting or singing, coming from the tested person, who is in the QuBA cabin.
- QuBA®) is a test cabin, equipped with a measurement system that detects whether someone is able to pass on the COVID-19 virus or any other airborne virus to the next host.

## THE SOLUTION – QUBA USA

QUBA (Quick Breath Analyzer) is a NON-INVASIVE RAPID TEST:

- Measuring particles of a specific size out of a breath sample - released after shouting or singing, coming from the tested person, who is in the QuBA cabin.
- Released after shouting or singing, coming from the tested person, who is in the QuBA cabin.
- QuBA®) is a test cabin, equipped with a measurement system that detects whether someone is able to pass on the COVID-19 virus or any other airborne virus to the next host.

### THE PRODUCT – QUBA USA

- The exhaled air is captured, transferred to a buffer space and transported to a dryer to remove the moisture parts from the aerosols. The remaining air with only virus particles goes through the measuring device.
- The measuring device reports the distribution of particles: amounts and diameters (nm).
- Based on the unique diameter of viruses, a conclusion is drawn.
- A negative result means a person is not contaminated or contaminated ≤ 1,5 days ago – and therefore not contagious within the next 24 hours. This is because the specific illness curve of the COVID-19 virus.
- A positive result means the person is contagious and should go into quarantine.